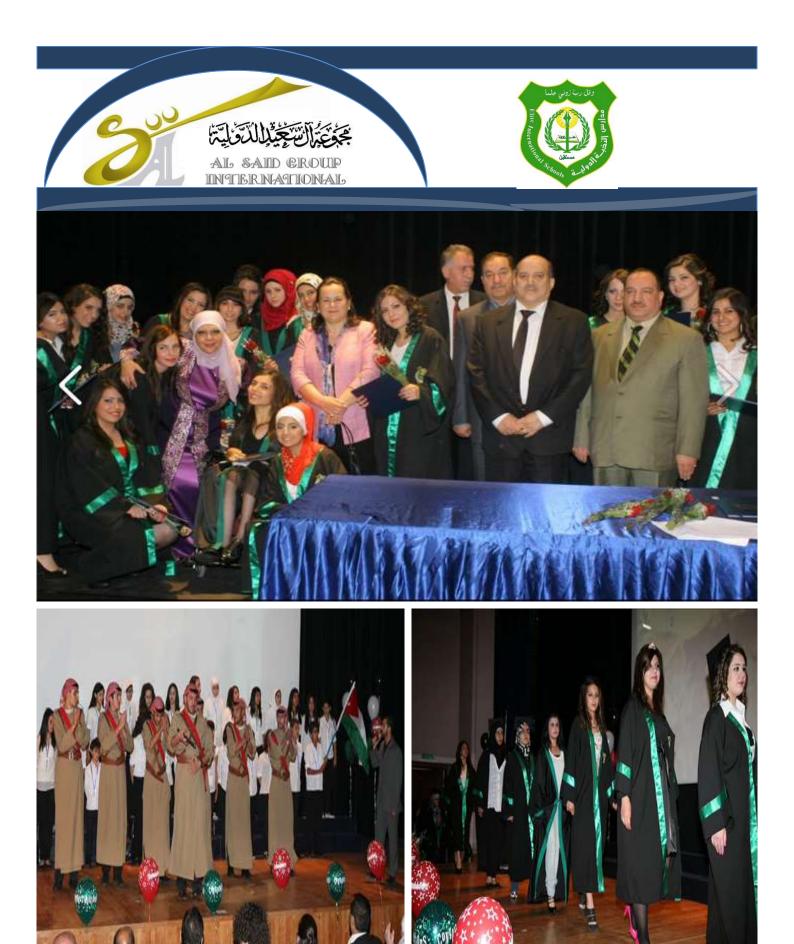

#### Established in 1998

A graduation ceremony for students of elite schools under the patronage of HRH Princess Sana Asem binoculars and honor the first student on the Hashemite Kingdom of Jordan in the scientific section rate of 99.6 in 2011

وقل ربٍّ زونی عِلماً

Elite International Schools